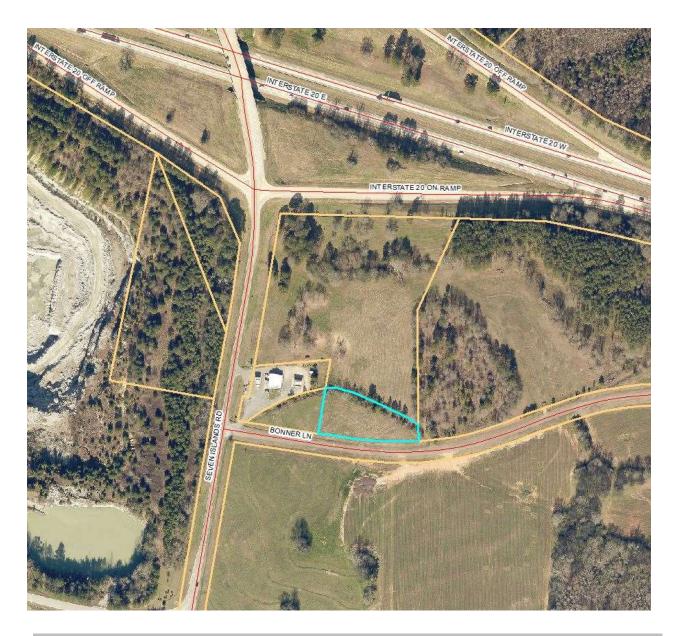

### **Planning Commission New Business**

- 8. C.B. Hutcherson is requesting a Zoning Map Amendment, from Agricultural (AG) to General Commercial (C2), for 1.19 acres located on Bonner Lane (Tax Parcel 052-030F).
- 9. Camp Twin Lakes is requesting a Variance to Article 10 of the Morgan County Zoning Ordinance related to paving for 278.14 acres located at 1391 Keencheefoonee Road (Tax Parcel 021-105).