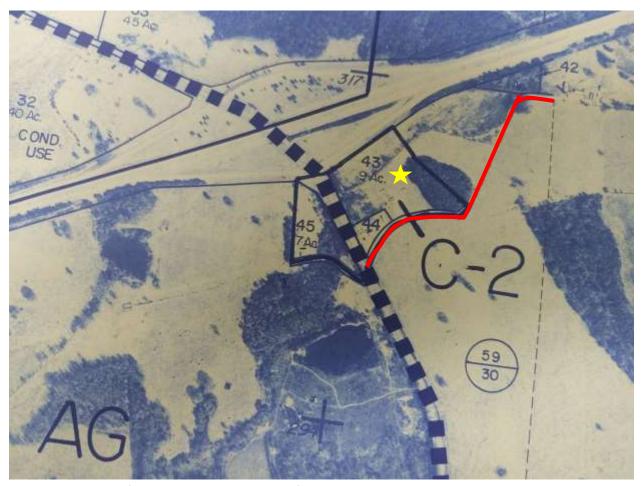

### **Planning Commission New Business**

- 8. C.B. Hutcherson is requesting a Zoning Map Amendment, from Agricultural (AG) to General Commercial (C2), for 1.19 acres located on Bonner Lane (Tax Parcel 052-030F).
- 9. Camp Twin Lakes is requesting a Variance to Article 10 of the Morgan County Zoning Ordinance related to paving for 278.14 acres located at 1391 Keencheefoonee Road (Tax Parcel 021-105).