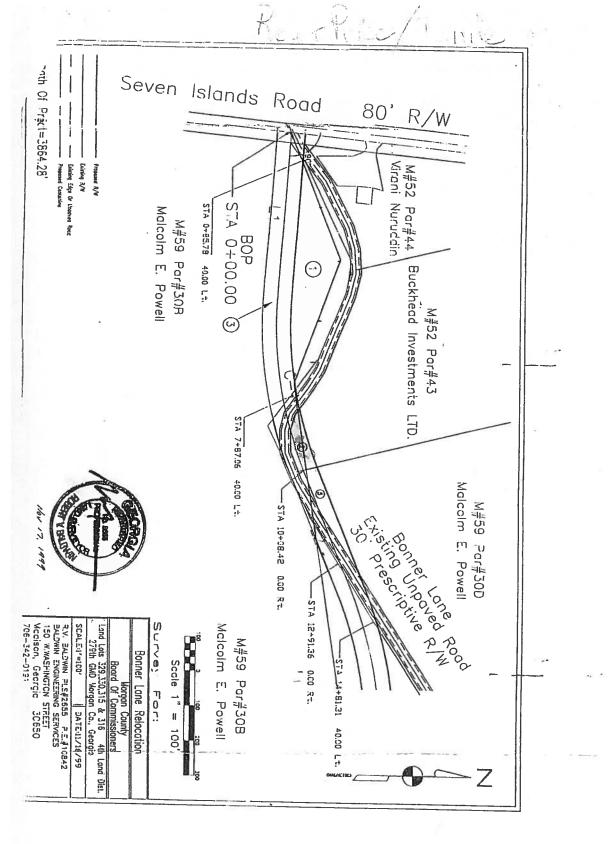

### **Planning Commission New Business**

- 8. C.B. Hutcherson is requesting a Zoning Map Amendment, from Agricultural (AG) to General Commercial (C2), for 1.19 acres located on Bonner Lane (Tax Parcel 052-030F).
- 9. Camp Twin Lakes is requesting a Variance to Article 10 of the Morgan County Zoning Ordinance related to paving for 278.14 acres located at 1391 Keencheefoonee Road (Tax Parcel 021-105).