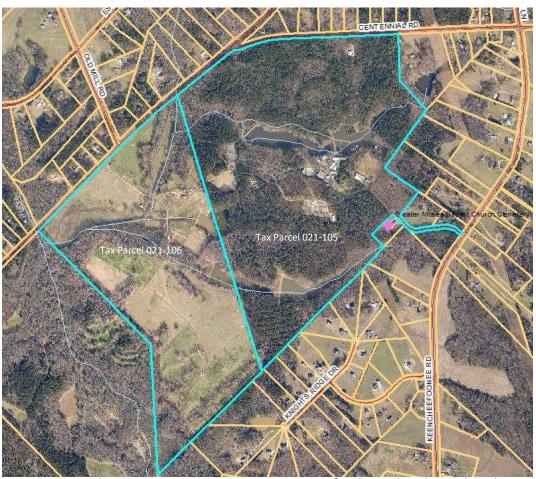

### **Planning Commission New Business**

- 8. C.B. Hutcherson is requesting a Zoning Map Amendment, from Agricultural (AG) to General Commercial (C2), for 1.19 acres located on Bonner Lane (Tax Parcel 052-030F).
- 9. Camp Twin Lakes is requesting a Variance to Article 10 of the Morgan County Zoning Ordinance related to paving for 278.14 acres located at 1391 Keencheefoonee Road (Tax Parcel 021-105).

### **CAMP TWIN LAKES COMPACTOR SITE LEASE**

This lease is between Morgan County and Camp Twin Lakes for a compactor site of one acre, more or less, located at the intersection of Newborn and Centennial Roads, on the property of the lessor (Map & Parcel No. 021 105). The term of this lease shall be from the date of execution hereof until December 31, 2049, subject to termination provisions outline in lease agreement.