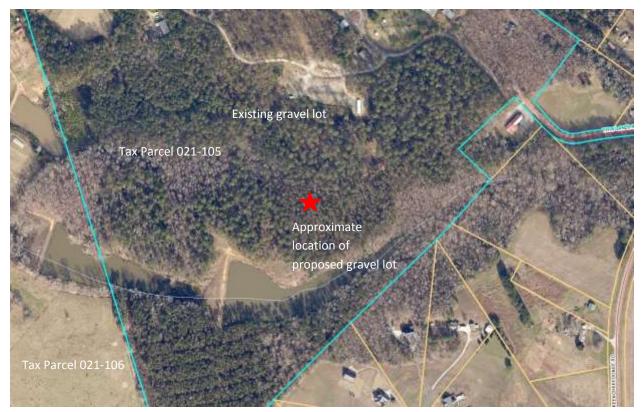

### **Planning Commission New Business**

- 8. C.B. Hutcherson is requesting a Zoning Map Amendment, from Agricultural (AG) to General Commercial (C2), for 1.19 acres located on Bonner Lane (Tax Parcel 052-030F).
- 9. Camp Twin Lakes is requesting a Variance to Article 10 of the Morgan County Zoning Ordinance related to paving for 278.14 acres located at 1391 Keencheefoonee Road (Tax Parcel 021-105).

### **CAMP TWIN LAKES COMPACTOR SITE LEASE**

This lease is between Morgan County and Camp Twin Lakes for a compactor site of one acre, more or less, located at the intersection of Newborn and Centennial Roads, on the property of the lessor (Map & Parcel No. 021 105). The term of this lease shall be from the date of execution hereof until December 31, 2049, subject to termination provisions outline in lease agreement.