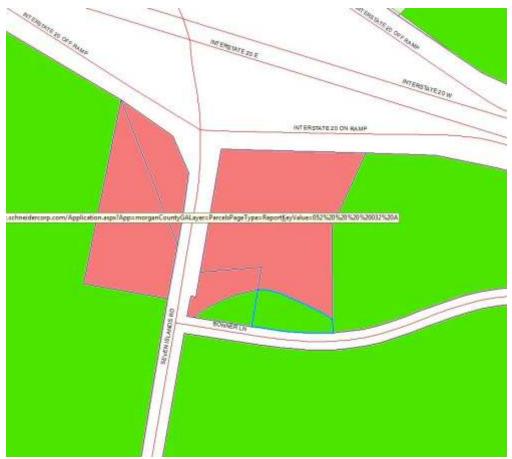

### **Planning Commission New Business**

- 8. C.B. Hutcherson is requesting a Zoning Map Amendment, from Agricultural (AG) to General Commercial (C2), for 1.19 acres located on Bonner Lane (Tax Parcel 052-030F).
- 9. Camp Twin Lakes is requesting a Variance to Article 10 of the Morgan County Zoning Ordinance related to paving for 278.14 acres located at 1391 Keencheefoonee Road (Tax Parcel 021-105).